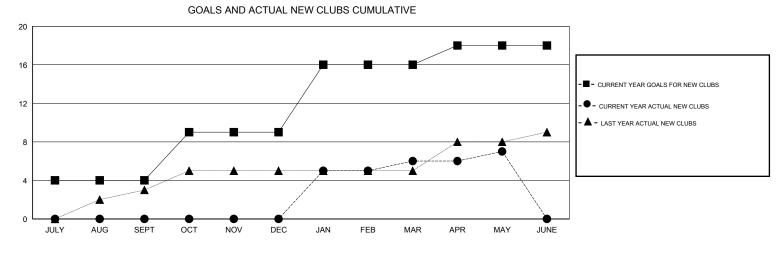

## 

| LOCATION | INDIA |
|----------|-------|
|----------|-------|

| GMT: VINOD KHANNA     |       |                  |                     | LOCATION INDIA             |                             |                                  |                    |                                  |                              | GMT CA 6                    |  |
|-----------------------|-------|------------------|---------------------|----------------------------|-----------------------------|----------------------------------|--------------------|----------------------------------|------------------------------|-----------------------------|--|
| Clubs                 |       |                  |                     |                            |                             | Members<br>RESULTS FOR 2013-2014 |                    |                                  |                              |                             |  |
| RESULTS FOR 2013-2014 |       |                  |                     |                            |                             |                                  |                    |                                  |                              |                             |  |
| QUARTER               | R     | NEW CLUB<br>GOAL | ACTUAL NEW<br>CLUBS | ACTUAL<br>DROPPED<br>CLUBS | ACTUAL NET<br>GAIN/<br>LOSS | QUARTER                          | NEW MEMBER<br>GOAL | ACTUAL TOTAL<br>MEMBERS<br>ADDED | ACTUAL<br>DROPPED<br>MEMBERS | ACTUAL NET<br>GAIN/<br>LOSS |  |
| JULY/AUG              | /SEPT | 4                | 0                   | 0                          | 0                           | JULY/AUG/SEPT                    | 110                | 50                               | 193                          | -143                        |  |
| OCT/NOV/              | DEC   | 5                | 0                   | 1                          | -1                          | OCT/NOV/DEC                      | 125                | 63                               | 67                           | -4                          |  |
| JAN/FEB/N             | /IAR  | 7                | 6                   | 0                          | 6                           | JAN/FEB/MAR                      | 165                | 310                              | 151                          | 159                         |  |
| APR/MAY/              | JUNE  | 2                | 1                   | 0                          | 1                           | APR/MAY/JUNE                     | 52                 | 443                              | 23                           | 420                         |  |