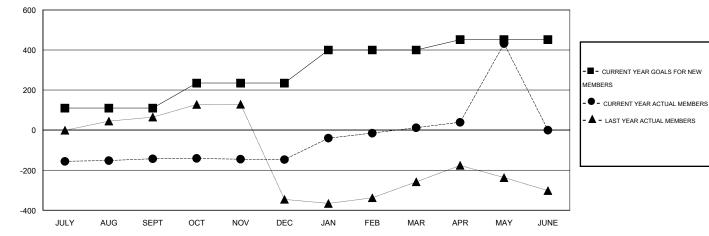

## 

| LOCATION | INDIA |
|----------|-------|
|----------|-------|

| GMT: VINOD KHANNA     |       |                  |                     | LOCATION INDIA             |                             |                                  |                    |                                  |                              | GMT CA 6                    |  |
|-----------------------|-------|------------------|---------------------|----------------------------|-----------------------------|----------------------------------|--------------------|----------------------------------|------------------------------|-----------------------------|--|
| Clubs                 |       |                  |                     |                            |                             | Members<br>RESULTS FOR 2013-2014 |                    |                                  |                              |                             |  |
| RESULTS FOR 2013-2014 |       |                  |                     |                            |                             |                                  |                    |                                  |                              |                             |  |
| QUARTER               | R     | NEW CLUB<br>GOAL | ACTUAL NEW<br>CLUBS | ACTUAL<br>DROPPED<br>CLUBS | ACTUAL NET<br>GAIN/<br>LOSS | QUARTER                          | NEW MEMBER<br>GOAL | ACTUAL TOTAL<br>MEMBERS<br>ADDED | ACTUAL<br>DROPPED<br>MEMBERS | ACTUAL NET<br>GAIN/<br>LOSS |  |
| JULY/AUG              | /SEPT | 4                | 0                   | 0                          | 0                           | JULY/AUG/SEPT                    | 110                | 50                               | 193                          | -143                        |  |
| OCT/NOV/              | DEC   | 5                | 0                   | 1                          | -1                          | OCT/NOV/DEC                      | 125                | 63                               | 67                           | -4                          |  |
| JAN/FEB/N             | /IAR  | 7                | 6                   | 0                          | 6                           | JAN/FEB/MAR                      | 165                | 310                              | 151                          | 159                         |  |
| APR/MAY/              | JUNE  | 2                | 1                   | 0                          | 1                           | APR/MAY/JUNE                     | 52                 | 443                              | 23                           | 420                         |  |